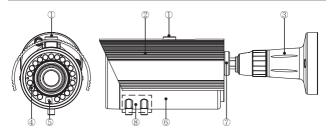

## 5. NAME AND FUNCTION

- ① Sunshield Fixing Bolt
- 2 Sunshield
- 3 Mounting Bracket
- 4 LED: 20ea
- 5 Photo cell
- 6 Body
- Body Fixing Ring
- 8 External Zoom and Focus adjustment